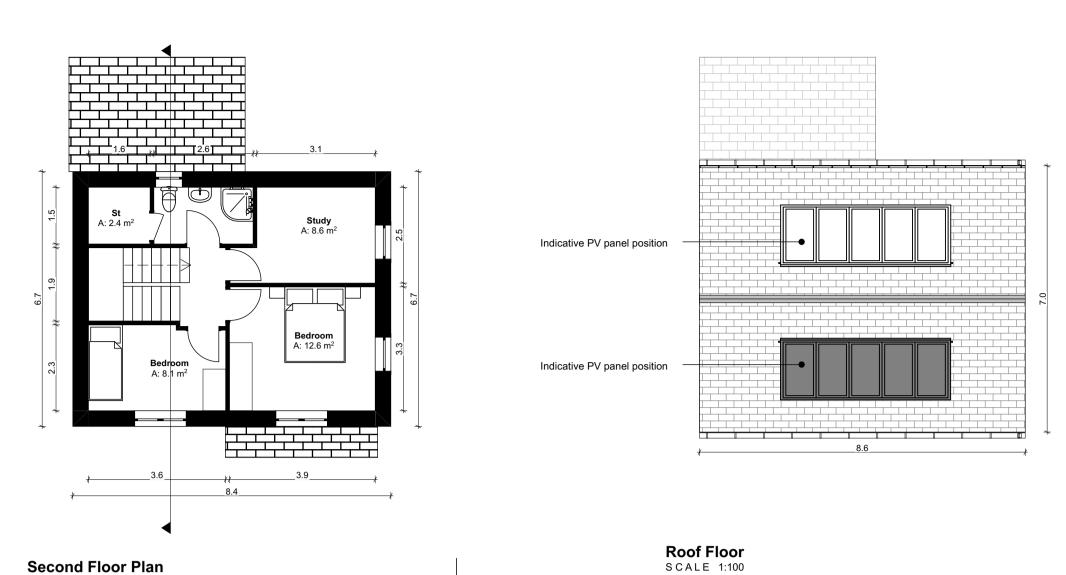

| House        | House Type - L(M) - Gross Internal Area |                   |  |
|--------------|-----------------------------------------|-------------------|--|
| Area Type    | Proposed Area                           | DoHPCLG Area Min. |  |
| Ground Floor | 57.5 m <sup>2</sup>                     |                   |  |
| First Floor  | 57.5 m <sup>2</sup>                     |                   |  |
| Second Floor | 44.8 m <sup>2</sup>                     |                   |  |
| Grand Total  | 159.8 m <sup>2</sup>                    |                   |  |

Refer to Site Plan for: - Finished floor levels to survey datum Orientation - Handing of type for each unit

Unit Number: 19

Second Floor Plan

Do not scale from this drawing.

Use figured dimensions only.

All errors and omissions to be reported to the Architect. This drawing is to be read in conjunction with relevant consultant's drawings.

| NOTES ON FINISHES: |                                                                                                                                                                                                                                                     |
|--------------------|-----------------------------------------------------------------------------------------------------------------------------------------------------------------------------------------------------------------------------------------------------|
| ROOF:              | TO BE FINISHED IN SLATE OR CONCRETE ROOF<br>TILES IN SELECTED COLOUR OR SIMILAR APPROVED                                                                                                                                                            |
| WALLS:             | SELECTED CLAY BRICKWORK WHERE INDICATED OTHERWISE SELECTED SELF-COLOURED RENDER                                                                                                                                                                     |
| JOINERY:           | ALL WINDOWS AND DOORS, FRAMES AND LEAFS TO BE ALUMINIUM POWDER COATED TO APPROVED COLOUR OR UPVC OR PAINTED TIMBER TO APPROVED COLOUR. OBSCURE GLAZING WHERE INDICATED TO SENSITIVE                                                                 |
| WINDOWS.           |                                                                                                                                                                                                                                                     |
| RAINWATER GOODS:   | GUTTERS, DOWNPIPES AND FIXINGS TO BE uPVC OR ALUMINIUM POWDER COATED TO SELECTED COLOUR TO MATCH ROOF SLATES.                                                                                                                                       |
| PV PANELS:         | INDICATIVE PV PANEL POSITION, FINAL PV PANEL POSITION DEPENDS ON HOUSE ORIENTATION. THE PV PANELS INDICATED ARE A PROVISIONAL OPTION TO SATISFY RENEWABLE ENERGY REQUIREMENTS OF BUILDING REGULATIONS PART L. PV PANELS MAY BE OMITTED IN FAVOUR OF |