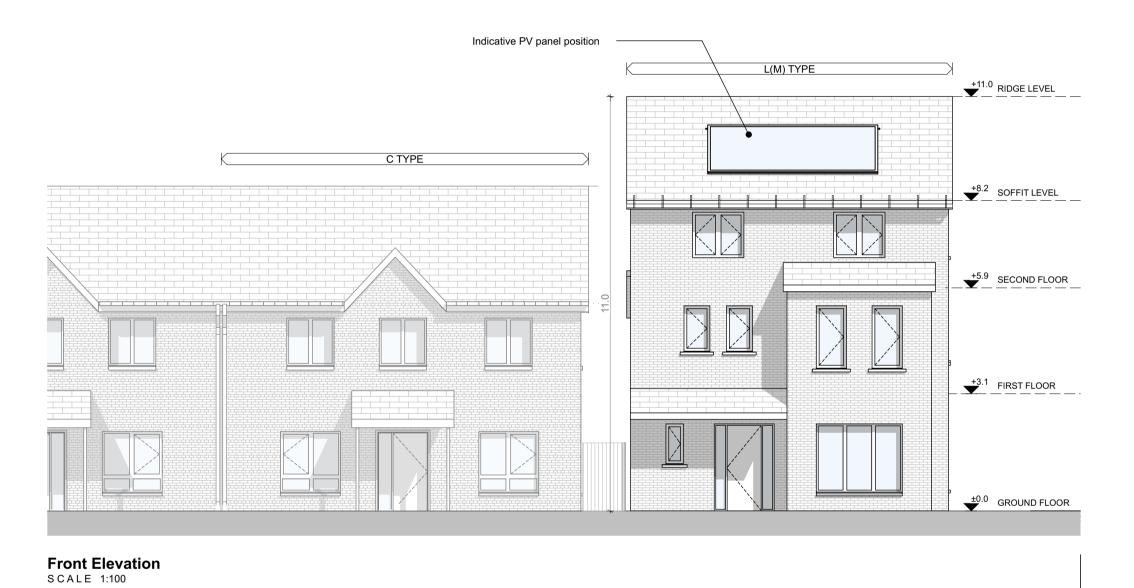

| NOTES ON FINISHES: |                                                                                                                                                                                                                                                     |
|--------------------|-----------------------------------------------------------------------------------------------------------------------------------------------------------------------------------------------------------------------------------------------------|
| ROOF:              | TO BE FINISHED IN SLATE OR CONCRETE ROOF<br>TILES IN SELECTED COLOUR OR SIMILAR APPROVED                                                                                                                                                            |
| WALLS:             | SELECTED CLAY BRICKWORK WHERE INDICATED OTHERWISE SELECTED SELF-COLOURED RENDER                                                                                                                                                                     |
| JOINERY:           | ALL WINDOWS AND DOORS, FRAMES AND LEAFS TO BE ALUMINIUM POWDER COATED TO APPROVED COLOUR OR UPVC OR PAINTED TIMBER TO APPROVED COLOUR. OBSCURE GLAZING WHERE INDICATED TO SENSITIVE                                                                 |
| WINDOWS.           |                                                                                                                                                                                                                                                     |
| RAINWATER GOODS:   | GUTTERS, DOWNPIPES AND FIXINGS TO BE uPVC OR ALUMINIUM POWDER COATED TO SELECTED COLOUR TO MATCH ROOF SLATES.                                                                                                                                       |
| PV PANELS:         | INDICATIVE PV PANEL POSITION, FINAL PV PANEL POSITION DEPENDS ON HOUSE ORIENTATION. THE PV PANELS INDICATED ARE A PROVISIONAL OPTION TO SATISFY RENEWABLE ENERGY REQUIREMENTS OF BUILDING REGULATIONS PART L. PV PANELS MAY BE OMITTED IN FAVOUR OF |