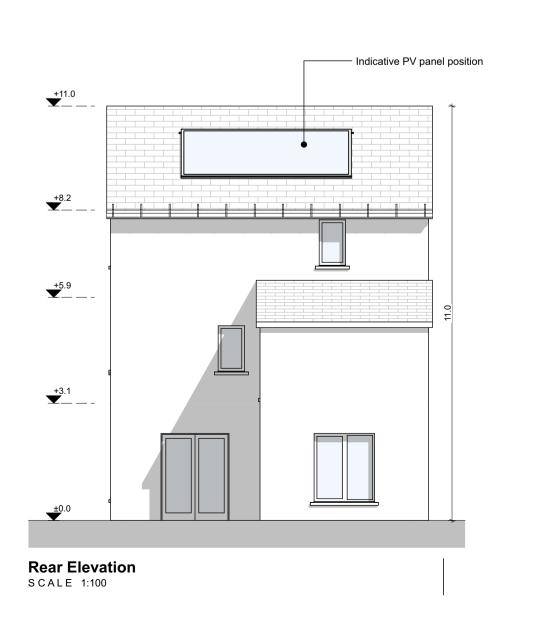

| NOTES ON FINISHES: |                                                                                                                                                                                                                                                     |
|--------------------|-----------------------------------------------------------------------------------------------------------------------------------------------------------------------------------------------------------------------------------------------------|
| ROOF:              | TO BE FINISHED IN SLATE OR CONCRETE ROOF<br>TILES IN SELECTED COLOUR OR SIMILAR APPROVED                                                                                                                                                            |
| WALLS:             | SELECTED CLAY BRICKWORK WHERE INDICATED OTHERWISE SELECTED SELF-COLOURED RENDER                                                                                                                                                                     |
| JOINERY:           | ALL WINDOWS AND DOORS, FRAMES AND LEAFS TO BE ALUMINIUM POWDER COATED TO APPROVED COLOUR OR UPVC OR PAINTED TIMBER TO APPROVED COLOUR. OBSCURE GLAZING WHERE INDICATED TO SENSITIVE                                                                 |
| WINDOWS.           |                                                                                                                                                                                                                                                     |
| RAINWATER GOODS:   | GUTTERS, DOWNPIPES AND FIXINGS TO BE uPVC OR ALUMINIUM POWDER COATED TO SELECTED COLOUR TO MATCH ROOF SLATES.                                                                                                                                       |
| PV PANELS:         | INDICATIVE PV PANEL POSITION, FINAL PV PANEL POSITION DEPENDS ON HOUSE ORIENTATION. THE PV PANELS INDICATED ARE A PROVISIONAL OPTION TO SATISFY RENEWABLE ENERGY REQUIREMENTS OF BUILDING REGULATIONS PART L. PV PANELS MAY BE OMITTED IN FAVOUR OF |

ALTERNATIVE RENEWABLE ENERGY OPTIONS.

| ΑI                                                                                                                                                           | Planning Application | DELPHI<br>ARCHITECTURE + PLANNING |
|--------------------------------------------------------------------------------------------------------------------------------------------------------------|----------------------|-----------------------------------|
| HITECTS + PLANNERS   13 SEAPOINT BUILDING, 44/45 CLONTARF ROAD, CLONTARF, DUBLIN 3   PH: 01 2447638   EMAIL: info@delphibuild.com   WEB: www.delphibuild.com |                      |                                   |