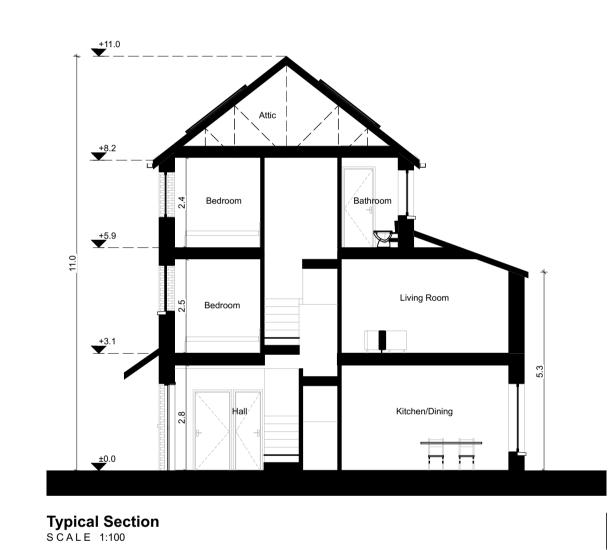

Refer to Site Plan for: - Finished floor levels to survey datum Orientation - Handing of type for each unit

Unit Number: 19

Second Floor Plan

Do not scale from this drawing.

Use figured dimensions only.

All errors and omissions to be reported to the Architect. This drawing is to be read in conjunction with relevant consultant's drawings.

All dimensions are in millimetres and all levels are in meters to match Datums unless otherwise noted.

This drawing is for planning purposes only and not for construction.

This drawing or design may not be reproduced without permission.