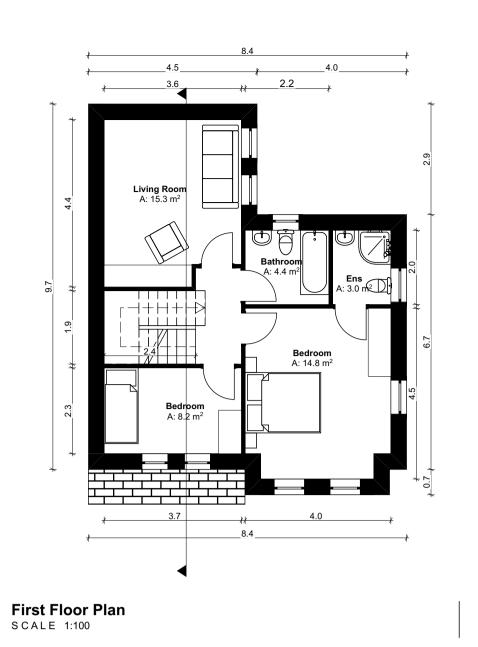

| House        | House Type - L(M) - Gross Internal Area |                   |  |
|--------------|-----------------------------------------|-------------------|--|
| Area Type    | Proposed Area                           | DoHPCLG Area Min. |  |
| Ground Floor | 57.5 m <sup>2</sup>                     |                   |  |
| First Floor  | 57.5 m <sup>2</sup>                     |                   |  |
| Second Floor | 44.8 m <sup>2</sup>                     |                   |  |
| Grand Total  | 159.8 m <sup>2</sup>                    |                   |  |

| House Type - L(M) - Space Provision & Room Sizes |                     |                     |  |  |
|--------------------------------------------------|---------------------|---------------------|--|--|
| Area Type                                        | Proposed Area       | DoHPCLG Area Min.   |  |  |
| Aggregate Bedroom Area                           | 43.7 m <sup>2</sup> | 43.0 m <sup>2</sup> |  |  |
| Aggregate Living Area                            | 56.2 m <sup>2</sup> | 40.0 m <sup>2</sup> |  |  |
| Main Living Area                                 | 24.8 m <sup>2</sup> | 15.0 m <sup>2</sup> |  |  |

| House Type - L(M) - Storage Provision |                    |                    |  |  |
|---------------------------------------|--------------------|--------------------|--|--|
| Area Type                             | Proposed Area      | DoHPCLG Area Min.  |  |  |
|                                       |                    |                    |  |  |
| Storage                               | 6.4 m <sup>2</sup> | 6.0 m <sup>2</sup> |  |  |
|                                       |                    |                    |  |  |