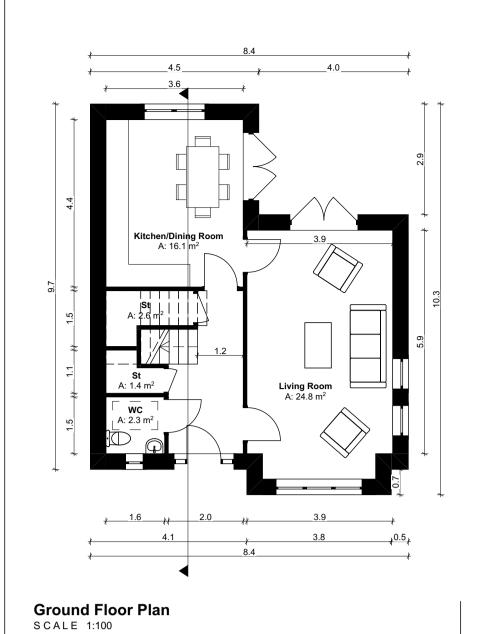

| House        | House Type - L(M) - Gross Internal Area |                   |  |
|--------------|-----------------------------------------|-------------------|--|
| Area Type    | Proposed Area                           | DoHPCLG Area Min. |  |
| Ground Floor | 57.5 m <sup>2</sup>                     |                   |  |
| First Floor  | 57.5 m <sup>2</sup>                     |                   |  |
| Second Floor | 44.8 m <sup>2</sup>                     |                   |  |
| Grand Total  | 159.8 m <sup>2</sup>                    |                   |  |

| House Type - L(M) - Space Provision & Room Sizes |                     |                     |  |  |
|--------------------------------------------------|---------------------|---------------------|--|--|
| Area Type                                        | Proposed Area       | DoHPCLG Area Min.   |  |  |
| Aggregate Bedroom Area                           | 43.7 m <sup>2</sup> | 43.0 m <sup>2</sup> |  |  |
| Aggregate Living Area                            | 56.2 m <sup>2</sup> | 40.0 m <sup>2</sup> |  |  |
| Main Living Area                                 | 24.8 m <sup>2</sup> | 15.0 m <sup>2</sup> |  |  |

| House Type - L(M) - Storage Provision |                    |                    |  |  |
|---------------------------------------|--------------------|--------------------|--|--|
| Area Type                             | Proposed Area      | DoHPCLG Area Min.  |  |  |
|                                       |                    |                    |  |  |
| Storage                               | 6.4 m <sup>2</sup> | 6.0 m <sup>2</sup> |  |  |
|                                       |                    |                    |  |  |